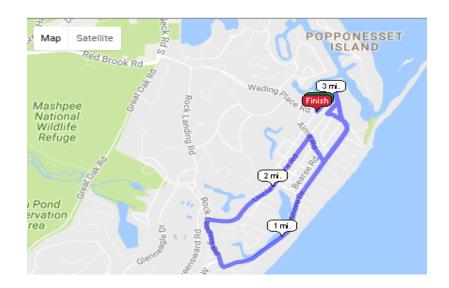

## **Popponesset Beach Association**

2024 Poppy 5K Road Race & Munchkin Run SATURDAY - July 27, 2024

**Start Time:** 

9:30 AM Munchkin Run 10:00 AM Road Race

**Start and End At: Popponesset Community House** 